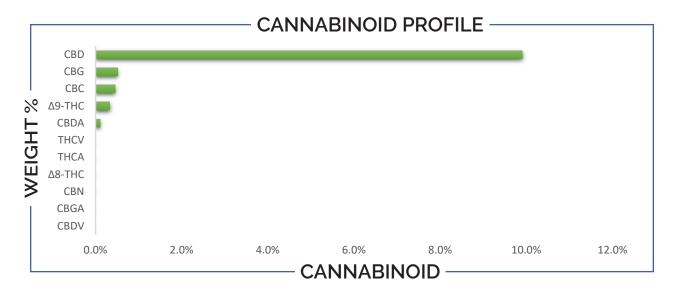

| TOTAL THC | TOTAL CBD | TOTAL CANNABINOIDS |
|-----------|-----------|--------------------|
| 0.33%     | 10.00%    | 11.32%             |

| CANNABINOI                                                                                                | D        | WE                                 | EIGHT (%)              |               | МС                             | G/G             |  |
|-----------------------------------------------------------------------------------------------------------|----------|------------------------------------|------------------------|---------------|--------------------------------|-----------------|--|
| CBC                                                                                                       |          | <b>→</b>                           | 0.46                   |               | <b>→</b> 4.                    | 59              |  |
| CBD                                                                                                       |          | <b>→</b>                           | 9.90                   |               | <b>→</b> 99                    | 99.05           |  |
| CBDA                                                                                                      |          | <b>→</b>                           | 0.11                   |               | <b>1</b> .                     | 09              |  |
| CBDV                                                                                                      |          | → ND                               |                        |               | → ND                           |                 |  |
| CBG                                                                                                       |          | <b>→</b> 0.51                      |                        |               | 5.15                           |                 |  |
| CBGA                                                                                                      |          | <b>→</b>                           | ND                     |               | <b>→</b> N                     | ID              |  |
| CBN                                                                                                       |          | <b>→</b>                           | ND                     |               | <b>→</b> N                     | ID              |  |
| Δ8-THC                                                                                                    |          | → ND                               |                        |               | → ND                           |                 |  |
| Δ9-THC                                                                                                    |          | <b>→</b>                           | <b>→</b> 0.33 <b>-</b> |               | 3.32                           |                 |  |
| THCA                                                                                                      |          | <b>→</b>                           | ND —                   |               | → ND                           |                 |  |
| THCV                                                                                                      |          | <b>→</b>                           | ND                     |               | <b>→</b> N                     | ID              |  |
| Analysis Method: TP-POT-<br>Total THC = (0.877 x THCA)<br>Total CBD = (0.877 x CBDA)<br>ND = Not Detected | + Δ9-THC | Prepared<br>Prep Date<br>Batch ID: | 2/4/20                 | 22<br>22A-POT | Analyzed By:<br>Analysis Date: | BRB<br>2/4/2022 |  |