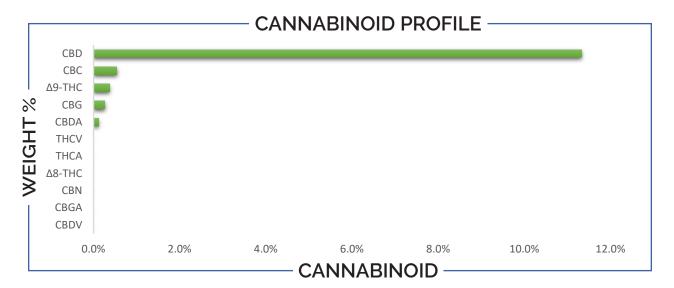

| TOTAL THC | TOTAL CBD | TOTAL CANNABINOIDS |
|-----------|-----------|--------------------|
| 0.37%     | 11.33%    | 12.63%             |

| CANNABINOI                                                                                                | D        | WE                                 | IGHT (%) |               | МС                             | G/G             |
|-----------------------------------------------------------------------------------------------------------|----------|------------------------------------|----------|---------------|--------------------------------|-----------------|
| CBC                                                                                                       |          | <b>→</b>                           | 0.54     |               | <b>→</b> 5                     | .42             |
| CBD                                                                                                       |          | <b>→</b>                           | 11.33    |               | <b>→</b> 113                   | 3.30            |
| CBDA                                                                                                      |          | <b>→</b>                           | 0.12     |               | <b>→</b> 1.                    | 19              |
| CBDV                                                                                                      |          | <b>→</b>                           | ND       |               | <b>→</b> N                     | 1D              |
| CBG                                                                                                       |          | <b>-</b>                           | 0.26     |               | <b>→</b> 2.                    | 64              |
| CBGA                                                                                                      |          | <b>→</b>                           | ND       |               | <b>→</b> N                     | ND .            |
| CBN                                                                                                       |          | <b>→</b>                           | ND       |               | <b>→</b> N                     | ID .            |
| Δ8-ΤΗС                                                                                                    |          | <b></b>                            | ND       |               | <b>→</b> N                     | ID .            |
| Δ9-THC                                                                                                    |          | <b>→</b>                           | 0.37     |               | <b>→</b> 3                     | .71             |
| THCA                                                                                                      |          | <b>→</b>                           | ND       |               | <b>→</b> N                     | ND .            |
| THCV                                                                                                      |          | <b>→</b>                           | ND       |               | <b>→</b> N                     | ND .            |
| Analysis Method: TP-POT-<br>Total THC = (0.877 x THCA)<br>Total CBD = (0.877 x CBDA)<br>ND = Not Detected | + Δ9-THC | Prepared<br>Prep Date<br>Batch ID: | 2/4/20   | 22<br>22A-POT | Analyzed By:<br>Analysis Date: | BRB<br>2/4/2022 |